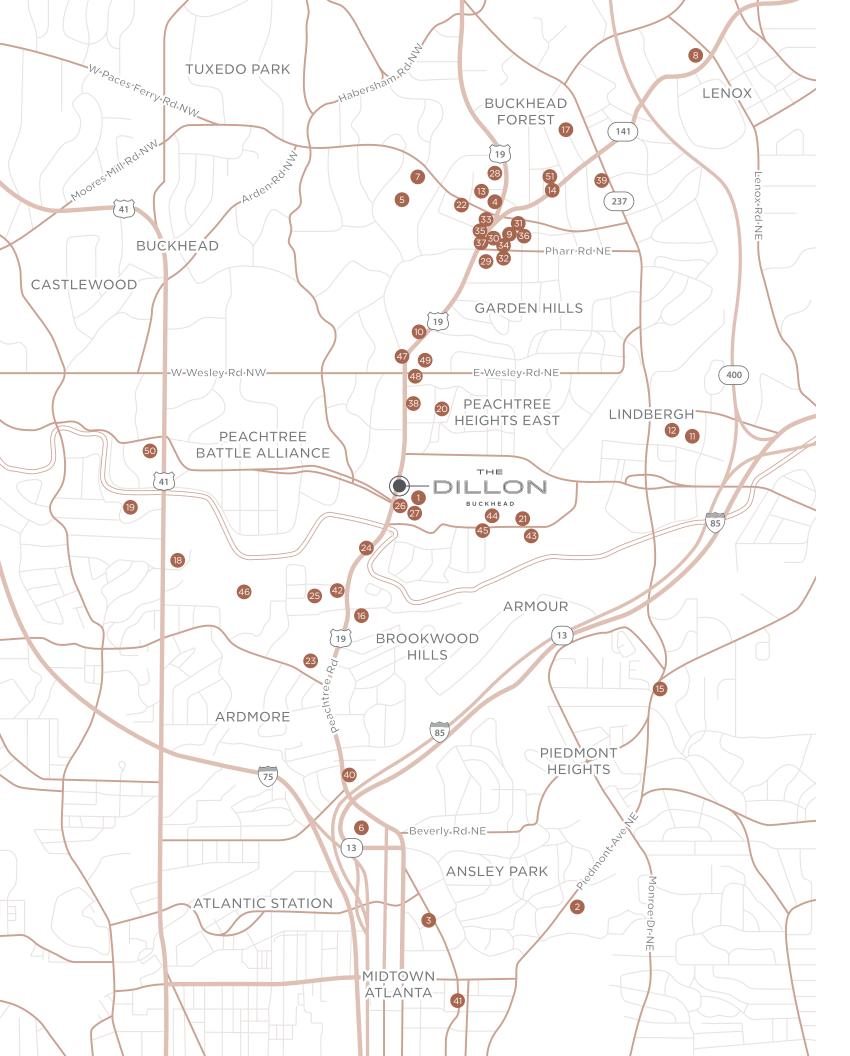

# A Location Beyond Compare

#### Walkable Lifestyle

- 1. Peachtree Battle Shopping Center Over 50 shops with a variety of offerings, including:
- Publix
- · Walgreens
- · Bank of America
- · Starbucks
- Ace Hardware
- Shopping & Dining
- · Cleaners & Alterations
- · Jewelry & Repair
- · Health & Wellness
- · Home & Decor
- \* Walking Distance **\***

#### Arts & Culture

- 2. Atlanta Botanical Gardens
- 3. High Museum of Art
- 4. Buckhead Theatre
- 5. Atlanta History Center
- 6. SCAD FASH Museum of Fashion + Film
- 7. Swan House

#### Shopping

- 8. Phipps Plaza
- 9. Buckhead Village District
- 10. Peachtree Road Farmers Market
- 11. Target
- 12. Home Depot

#### Grocery

- 13. Whole Foods Market
- 14. Trader Joe's
- 15. Sprouts Farmers Market
- 16. The Fresh Market
- 17. Kroger Fresh Fare

#### Recreational

- 18. Bobby Jones Golf Course
- 19. Atlanta Memorial Park
- 20. The Duck Pond
- 21. Peachtree Hills Park

#### Health & Fitness

- 22. Remede Spa
- 23. Piedmont Hospital
- 24. Orangetheory
- 25. Third Eye Tribe
- 26. Club Pilates
- 27. Stretch Lab
- 28. Artisan
- 29. Spa Sydell

#### Restaurants

- 30. Le Bilboquet
- 31. The Capital Grille
- 32. Atlanta Fish Market
- 33. King and Duke
- 34. Le Colonial
- 35. Umi Sushi Buckhead
- 36. Taverna
- 37. The Southern Gentleman
- 38. La Grotta
- 39. Bones Restaurant
- 40. Tuk Tuk Thai Food Loft
- 41. STK Steakhouse
- 42. Houston's
- 43. KR SteakBar
- 44. Treehouse
- 45. J. Christopher's

#### Transportation

46. Northside Beltline Trail

## Places of Worship

- 47. The Cathedral of St Phillip
- 48. The Cathedral of Christ the King
- 49. Second Ponce de Leon Baptist Church
- 50. Ahavath Achim Synagogue
- 51. Peachtree Methodist