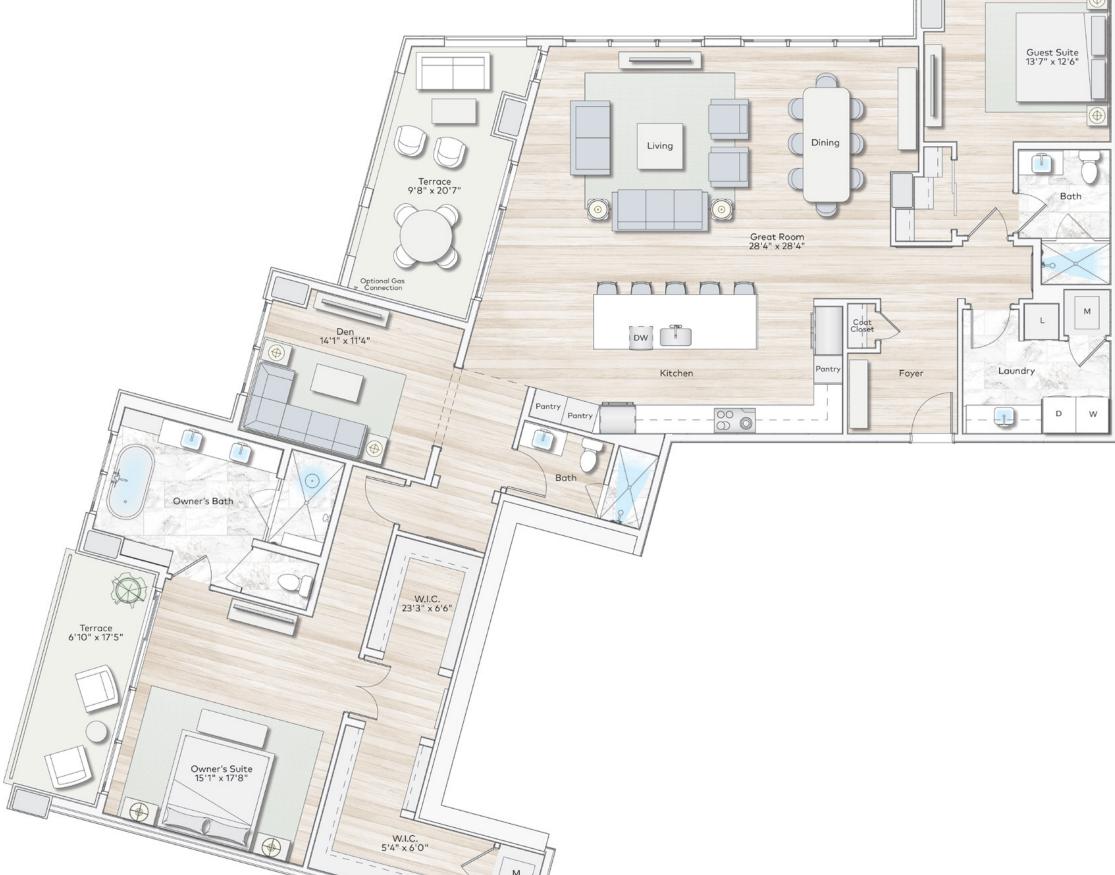

## Penthouse 1

## Specifications

2 Bedrooms | 3 Bathrooms | Den

| •••••      |            |
|------------|------------|
| Interior   | 2,518 SQFT |
| Exterior   | 319 SQFT   |
| Total Area | 2,837 SQFT |